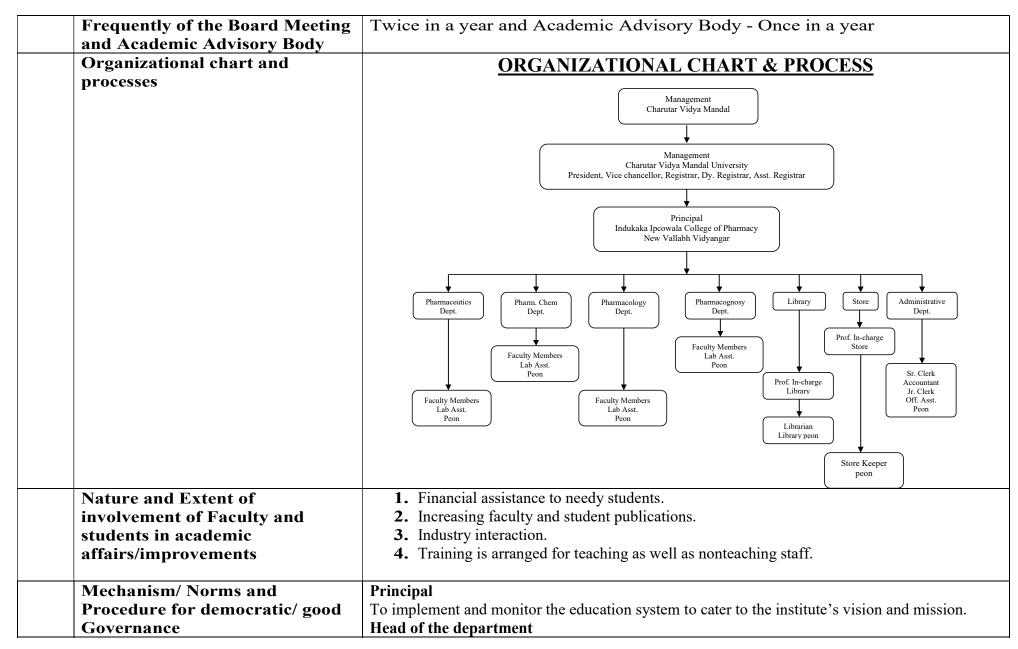

| 5 | Governance                     |                            |                                           |  |  |
|---|--------------------------------|----------------------------|-------------------------------------------|--|--|
|   | Members of the Board and their | Name Of the Member         | Designation                               |  |  |
|   | brief background               | Er. B. B. Patel            | Chairman                                  |  |  |
|   |                                | Dr. S. G. Patel            | Hon. Secretary,                           |  |  |
|   |                                | Shree Rameshbhai C. Talati | Hon. Jt. Secretary                        |  |  |
|   |                                | Dr. C. J. Shishoo,         | No. 8, Shivalay Appts.,                   |  |  |
|   |                                | Dr. M. R. Patel            | Restech Pharmaceuticals                   |  |  |
|   |                                | Dr. H. V. Patel            | The Principal and Member Secreatry,       |  |  |
|   |                                | Shri Devangbhai R. Patel   | IPCO Parivar,                             |  |  |
|   |                                | Donor Representative       | ir CO ranvai,                             |  |  |
|   |                                | Dr. Sagun Desai            | E-403, Deepak Nagar,                      |  |  |
|   |                                | Regional Officer           | All India Council of Technical Education, |  |  |
|   |                                | The Director               | Commissionerate of Technical Education    |  |  |
|   |                                | The Vice Chancellor,       | Gujarat Technological University,         |  |  |
|   |                                | The Registrar,             | Gujarat Technological University,         |  |  |
|   | Members of Academic Advisory   |                            |                                           |  |  |
|   | Body                           |                            |                                           |  |  |

|                                                  | Is responsible for the academic and administrative functions of the department.  In addition, Registrar, Accounts Officer, Librarian, take care of office related activities, finance related issues, library resources.  Other support functions are handled by the Admission-in-charge, College Examination Officer, Industry Institute Interaction Cell Coordinator,, NSS coordinator.  At the department level:  1. Each program has UG and PG coordinators Preparation of academic calendar based on time frame set by the University for planning and organizing of activities is done by Time Table co-ordinator  2. Each course has a course co-ordinator who, in consultation with the faculty teaching the subject, sets course objectives, prepares the teaching plan for the semester, conducts meetings with faculty regularly to monitor and review course completion and attainment of course outcomes and submits a report of the same to PAC through the module coordinator  3. Class teachers/batch guardians are designated for all classes/batches  Vice President Student Activities  To initiate and monitor various student activities |
|--------------------------------------------------|---------------------------------------------------------------------------------------------------------------------------------------------------------------------------------------------------------------------------------------------------------------------------------------------------------------------------------------------------------------------------------------------------------------------------------------------------------------------------------------------------------------------------------------------------------------------------------------------------------------------------------------------------------------------------------------------------------------------------------------------------------------------------------------------------------------------------------------------------------------------------------------------------------------------------------------------------------------------------------------------------------------------------------------------------------------------------------------------------------------------------------------------------------------|
| Student Feedback on<br>Institutional Governance/ | NO                                                                                                                                                                                                                                                                                                                                                                                                                                                                                                                                                                                                                                                                                                                                                                                                                                                                                                                                                                                                                                                                                                                                                            |
| Faculty performance                              |                                                                                                                                                                                                                                                                                                                                                                                                                                                                                                                                                                                                                                                                                                                                                                                                                                                                                                                                                                                                                                                                                                                                                               |
| Grievance Redressal mechanism                    | Student Grievance Redressal mechanism is available                                                                                                                                                                                                                                                                                                                                                                                                                                                                                                                                                                                                                                                                                                                                                                                                                                                                                                                                                                                                                                                                                                            |
| for Faculty, staff and students                  |                                                                                                                                                                                                                                                                                                                                                                                                                                                                                                                                                                                                                                                                                                                                                                                                                                                                                                                                                                                                                                                                                                                                                               |
| Establishment of Anti Ragging                    | Dr. (Mrs) Harshben V Patel                                                                                                                                                                                                                                                                                                                                                                                                                                                                                                                                                                                                                                                                                                                                                                                                                                                                                                                                                                                                                                                                                                                                    |
| Committee                                        | Dr. Usmangani K. Chhalotiya                                                                                                                                                                                                                                                                                                                                                                                                                                                                                                                                                                                                                                                                                                                                                                                                                                                                                                                                                                                                                                                                                                                                   |
|                                                  | Dr. Aliasgar J. Kundawala                                                                                                                                                                                                                                                                                                                                                                                                                                                                                                                                                                                                                                                                                                                                                                                                                                                                                                                                                                                                                                                                                                                                     |
|                                                  | Mrs. Rishita D. Patel                                                                                                                                                                                                                                                                                                                                                                                                                                                                                                                                                                                                                                                                                                                                                                                                                                                                                                                                                                                                                                                                                                                                         |
|                                                  | Mr. Dhaval U Patel<br>Mrs. Nehali C Patel                                                                                                                                                                                                                                                                                                                                                                                                                                                                                                                                                                                                                                                                                                                                                                                                                                                                                                                                                                                                                                                                                                                     |
|                                                  | Mrs. Nenali C Patel Mr. Adarsh A Bhatt                                                                                                                                                                                                                                                                                                                                                                                                                                                                                                                                                                                                                                                                                                                                                                                                                                                                                                                                                                                                                                                                                                                        |
|                                                  | Ms. Aarshi A Patel                                                                                                                                                                                                                                                                                                                                                                                                                                                                                                                                                                                                                                                                                                                                                                                                                                                                                                                                                                                                                                                                                                                                            |
| <b>Establishment of Online</b>                   | Online Grievance Redressal Mechanism is available on college website.                                                                                                                                                                                                                                                                                                                                                                                                                                                                                                                                                                                                                                                                                                                                                                                                                                                                                                                                                                                                                                                                                         |
| Grievance Redressal Mechanism                    | onime offevance redicional vicentinism is available on conege website.                                                                                                                                                                                                                                                                                                                                                                                                                                                                                                                                                                                                                                                                                                                                                                                                                                                                                                                                                                                                                                                                                        |
| Gricvance Reuressai Meenanism                    |                                                                                                                                                                                                                                                                                                                                                                                                                                                                                                                                                                                                                                                                                                                                                                                                                                                                                                                                                                                                                                                                                                                                                               |